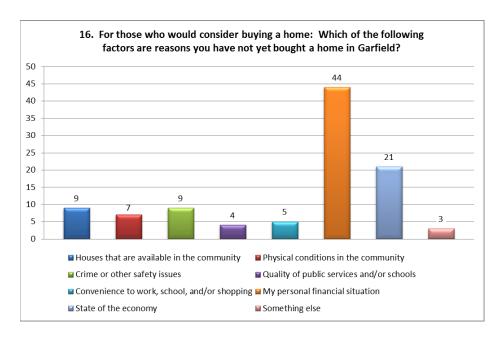

# For those who rent their homes: Would you consider buying a home in Garfield?

### **Conclusions: Homeownership**

- Homeownership in Garfield is down by 10% since 2009.
- Largest reason: Personal Finances/Perception of Personal Finances
- Ways to Combat:
  - Financial Education
  - Homebuyer Education
  - Credit Counseling
  - Job Search Assistance