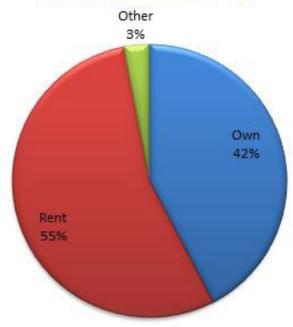

## **Findings: Homeownership**

### **Owners vs. Renters**

2009 2013

Owners vs. Renters

Other
3%

### **Conclusions: Homeownership**

- Homeownership in Garfield is down by 10% since 2009.
- Largest reason: Personal Finances/Perception of Personal Finances
- Ways to Combat:
  - Financial Education
  - Homebuyer Education
  - Credit Counseling
  - Job Search Assistance