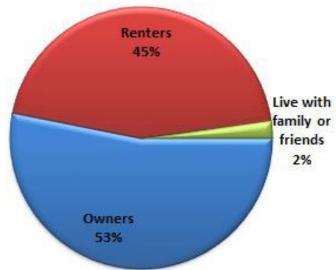

## **Findings: Homeownership**

### **Owners vs. Renters**

2009 2013

Owners vs. Renters

Other
3%

### **Conclusions: Homeownership**

- Homeownership in Garfield is down by 10% since 2009.
- Largest reason: Personal Finances/Perception of Personal Finances
- Ways to Combat:
  - Financial Education
  - Homebuyer Education
  - Credit Counseling
  - Job Search Assistance