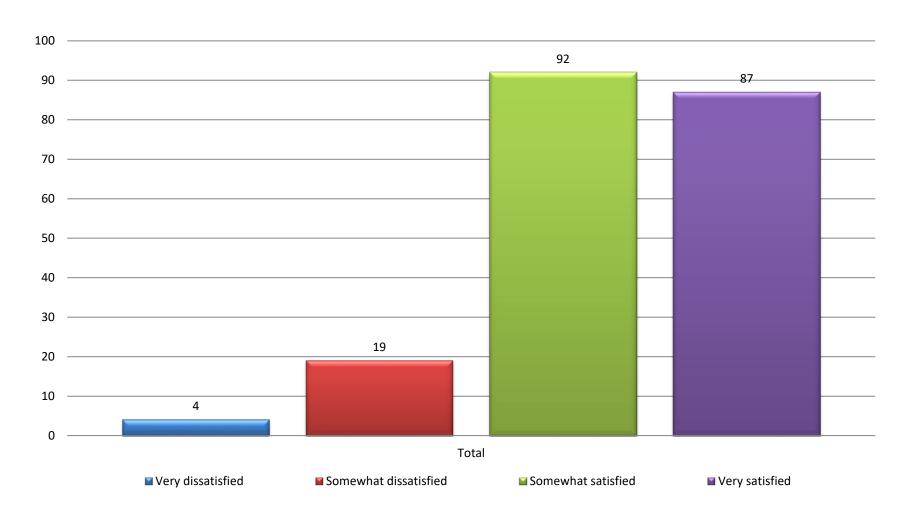

# Total Level of Satisfaction Living in Garfield

## **Conclusions: Resident Experiences**

 Overall levels of satisfaction in Garfield are high.

- Areas of Improvement:
  - Crime
  - Aesthetics
  - Participation