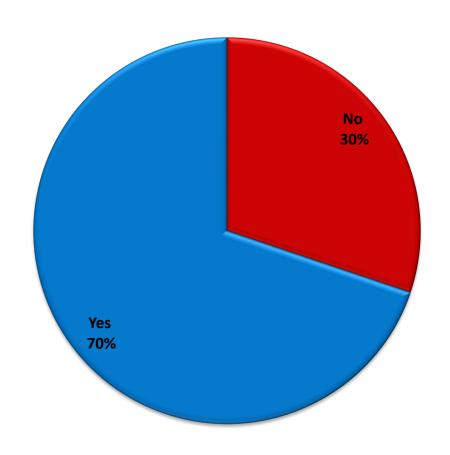

ple
- Trash/Look of community 11 people

# Factor Analysis: Safety, Participation, Public Services, Amenities



## **Conclusions: Resident Experiences**

 Overall levels of satisfaction in Garfield are high.

- Areas of Improvement:
  - Crime
  - Aesthetics
  - Participation

### **Increased Participation is Key**

- Studies indicate that communities with "active communities" demonstrate lower levels of crime and lower death rates:
- People who feel invested in their community are more likely to spend the time to improve its appearance.
- Largest obstacle: Lack of time/perceived lack of time

#### Ideas?

## **Findings: Homeownership**

### **Owners vs. Renters**

2009 2013

Owners vs. Renters

Other
3%





# For those who rent their homes: Would you consider buying a home in Garfield?



#### 





#### 





### **Conclusions: Homeownership**

- Homeownership in Garfield is down by 10% since 2009.
- Largest reason: Personal Finances/Perception of Personal Finances
- Ways to Combat:
  - Financial Education
  - Homebuyer Education
  - Credit Counseling
  - Job Search Assistance

What can be done? What is NHS Phoenix's role? Who else should play a role?