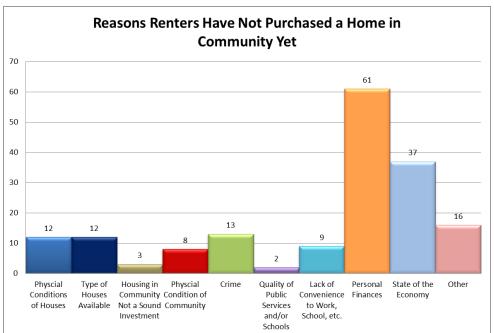

# For those who rent their homes: Would you consider buying a home in Garfield?

### **Conclusions: Homeownership**

- Homeownership in Garfield is down by 10% since 2009.
- Largest reason: Personal Finances/Perception of Personal Finances
- Ways to Combat:
  - Financial Education
  - Homebuyer Education
  - Credit Counseling
  - Job Search Assistance