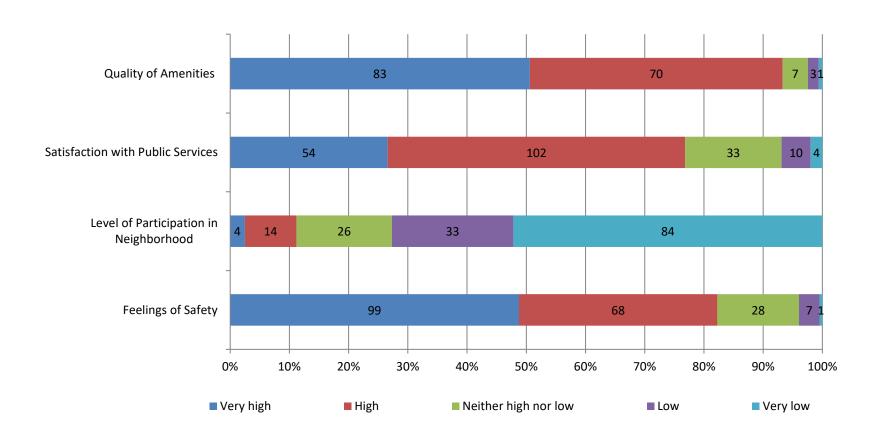

# Factor Analysis: Safety, Participation, Public Services, Amenities

## **Conclusions: Resident Experiences**

 Overall levels of satisfaction in Garfield are high.

- Areas of Improvement:
  - Crime
  - Aesthetics
  - Participation