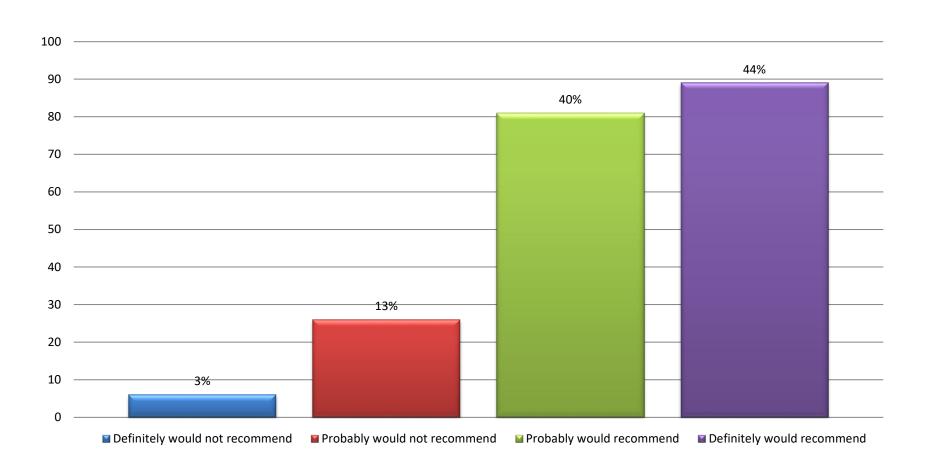

## Would You Recommend Living in Garfield?

## **Conclusions: Resident Experiences**

 Overall levels of satisfaction in Garfield are high.

- Areas of Improvement:
  - Crime
  - Aesthetics
  - Participation