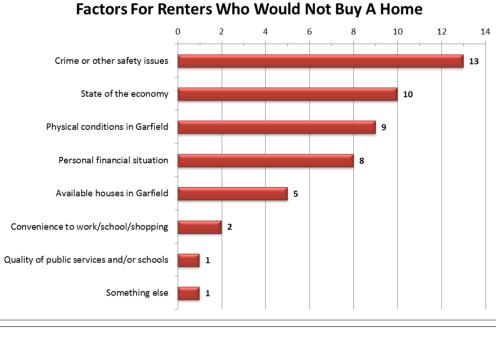

# For those who rent their homes: Would you consider buying a home in Garfield?

### **Conclusions: Homeownership**

- Homeownership in Garfield is down by 10% since 2009.
- Largest reason: Personal Finances/Perception of Personal Finances
- Ways to Combat:
  - Financial Education
  - Homebuyer Education
  - Credit Counseling
  - Job Search Assistance