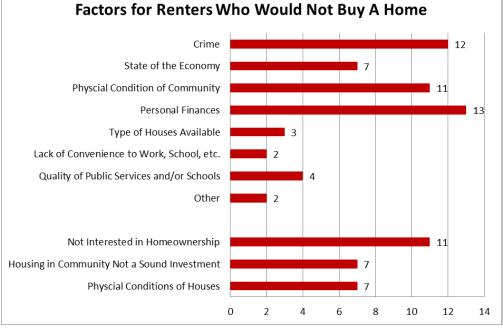

# For those who rent their homes: Would you consider buying a home in Garfield?

### **Conclusions: Homeownership**

- Homeownership in Garfield is down by 10% since 2009.
- Largest reason: Personal Finances/Perception of Personal Finances
- Ways to Combat:
  - Financial Education
  - Homebuyer Education
  - Credit Counseling
  - Job Search Assistance